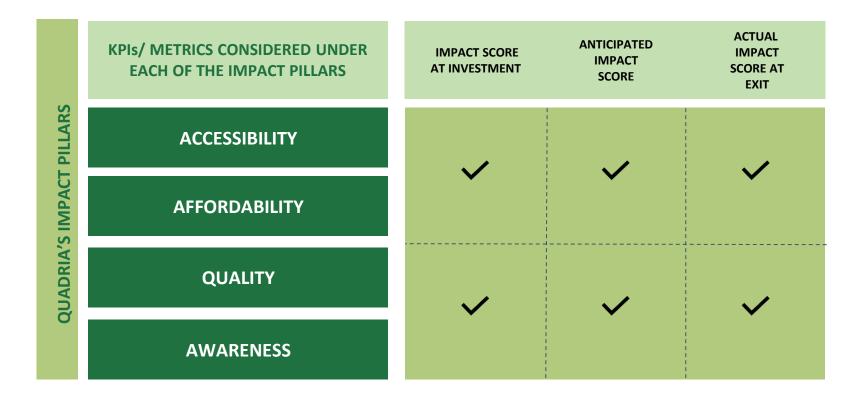

### Managing Impact of Our Portfolio: Our Impact Score

QUADRIA

- Impact Score at Investment: **3.2**
- Anticipated Impact Score at Exit: **3.5**
- Impact thesis anchored on **"Accessibility"** and **"Affordability"**